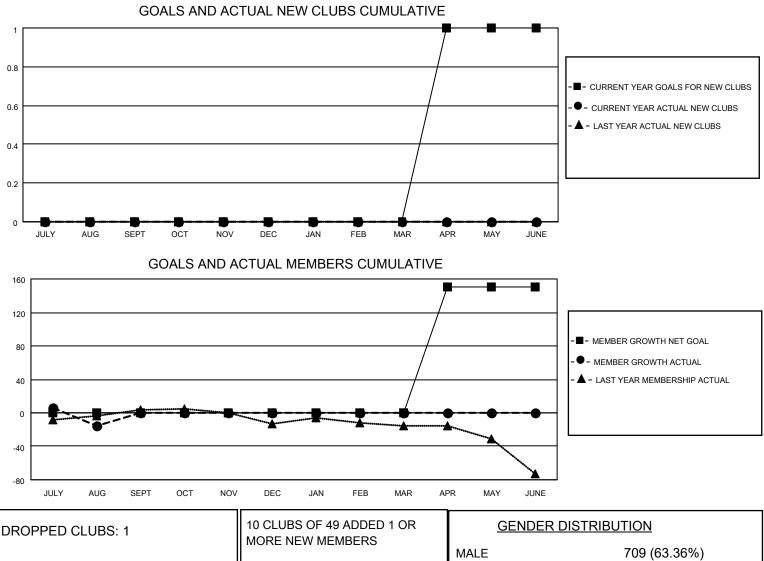

## LOCATION INDIANA

District 25 A

Results as of: 8/31/2023

| Clubs                 |               |           |               | Members               |                         |                         |                                                    |
|-----------------------|---------------|-----------|---------------|-----------------------|-------------------------|-------------------------|----------------------------------------------------|
| RESULTS FOR 2023-2024 |               |           |               | RESULTS FOR 2023-2024 |                         |                         |                                                    |
| QUARTER               | NEW CLUB GOAL | NEW CLUBS | DROPPED CLUBS | QUARTER ME            | MBER GROWTH NET<br>GOAL | MEMBER GROWTH<br>ACTUAL | DROPPED<br>MEMBERS ACTUAL<br>(including transfers) |
| JULY/AUG/SEPT         | 0             | 0         | 1             | JULY/AUG/SEPT         | 0                       | 21                      | 32                                                 |
| OCT/NOV/DEC           | 0             | 0         | 0             | OCT/NOV/DEC           | 0                       | 0                       | 0                                                  |
| JAN/FEB/MAR           | 0             | 0         | 0             | JAN/FEB/MAR           | 0                       | 0                       | 0                                                  |
| APR/MAY/JUNE          | 1             | 0         | 0             | APR/MAY/JUNE          | 150                     | 0                       | 0                                                  |

| DROPPED CLUBS: 1 |    | MORE NEW MEMBERS          | MALE<br>FEMALE                     | 709 (63.36%)<br>406 (36.28%) |
|------------------|----|---------------------------|------------------------------------|------------------------------|
| DROPPED MEMBERS  |    |                           | NON BINARY<br>PREFER NOT TO ANSWER | 0 (0.00%)<br>4 (0.36%)       |
| DECEASED         | 4  |                           |                                    | ΥΥΥΥ<br>Υ                    |
| CLUB CANCELLED   | 0  | CLICK HERE FOR CUMULATIVE | TOTAL FAMILY UNIT MEMBERS          | s 294                        |
| OTHER            | 28 | MEMBERSHIP DATA           |                                    |                              |
| TOTAL            | 32 |                           | FAMILY MEMBERS PAYING HA           | LF DUES 154                  |